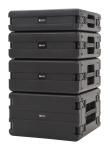

## **Datasheet**

Product name 19inch SINORA 2U Hard shell Rack

Item No. SIN-RIM-02U46-BK

**Dimensions** Exterior Dimensions: 580 x 170 x 615 mm (WxHxD)

Weight 7,60 kg

Product description SINORA SIN-RIM-02U46-BK

19" 2U Injection mold Hard shell plastic rack,

X-Design, Stackable,

Sturdy draw latches,

Lid in front and at the rear removable, Rack strip - Rack strip = 460 mm

Rack strip in front - Lid at the rear = 520 mm Lid in front - Rack strip in front = 60 mm Rack strip - Closing edge = 30 mm

Material: PP plastic

incl. 12pcs set rack screw sets

Color: black

Design Sinora X-Design Rack

GTIN 4260655270463