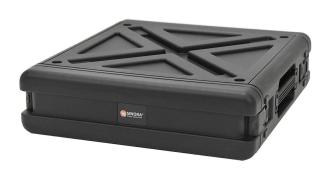

## **Datasheet**

Product name 19inch SINORA 2U Hard shell Rack

Item No. SIN-RIM-02U46-BK

**Dimensions** Exterior Dimensions: 580 x 170 x 615 mm (WxHxD)

Weight 7,60 kg

Product description SINORA SIN-RIM-02U46-BK

19" 2U Injection mold Hard shell plastic rack,

X-Design, Stackable,

Sturdy draw latches,

Lid in front and at the rear removable, Rack strip - Rack strip = 460 mm

Rack strip in front - Lid at the rear = 520 mm Lid in front - Rack strip in front = 60 mm Rack strip - Closing edge = 30 mm

Material: PP plastic

incl. 12pcs set rack screw sets

Color: black

Design Sinora X-Design Rack

GTIN 4260655270463