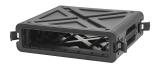

## **Datasheet**

Product name 19inch SINORA 2U Hard shell Rack

Item No. SIN-RIM-02U46-BK

**Dimensions** Exterior Dimensions: 580 x 170 x 615 mm (WxHxD)

Weight 7,60 kg

Product description SINORA SIN-RIM-02U46-BK

19" 2U Injection mold Hard shell plastic rack,

X-Design, Stackable,

Sturdy draw latches,

Lid in front and at the rear removable, Rack strip - Rack strip = 460 mm

Rack strip in front - Lid at the rear = 520 mm Lid in front - Rack strip in front = 60 mm Rack strip - Closing edge = 30 mm

Material: PP plastic

incl. 12pcs set rack screw sets

Color: black

Design Sinora X-Design Rack

GTIN 4260655270463