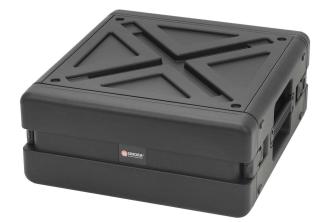

## 19inch SINORA 4U Hard shell Rack

Item No.

SIN-RIM-04U46-BK

## 

Dimensions

Exterior Dimensions: 580 x 260 x 615 mm (WxHxD)

\_\_\_\_

| Weight              | 8,20 kg                                                                                                                                                                                                                                                                                                                                                                                                      |    |            |          |                  |       |
|---------------------|--------------------------------------------------------------------------------------------------------------------------------------------------------------------------------------------------------------------------------------------------------------------------------------------------------------------------------------------------------------------------------------------------------------|----|------------|----------|------------------|-------|
| Product description | SINORA SIN-RIM-04U46-BK<br>19" 4U Hard shell plastic rack,<br>X-Design,<br>Stackable,<br>Sturdy draw latches,<br>Lid in front and at the rear removable,<br>Rack strip - Rack strip = 460 mm<br>Rack strip in front - Lid at the rear = 520 mm<br>Lid in front - Rack strip in front = 60 mm<br>Rack strip - Closing edge = 30 mm<br>Material: PP plastic<br>incl. 20pcs set rack screw sets<br>Color: black |    |            |          |                  |       |
| Design              | Sinora X-Design Rack                                                                                                                                                                                                                                                                                                                                                                                         |    |            |          |                  |       |
| GTIN                | 4260655270470                                                                                                                                                                                                                                                                                                                                                                                                |    |            |          |                  |       |
| Sinora Cases        |                                                                                                                                                                                                                                                                                                                                                                                                              | Mz | 02.08.2023 | Item No. | SIN-RIM-04U46-BK | Page1 |