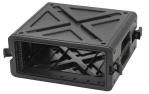

## 

Dimensions

Exterior Dimensions: 580 x 260 x 615 mm (WxHxD)

\_\_\_\_

| Weight              | 8,20 kg                                                                                                                                                                                                                                                                                                                                                                                                      |    |            |          |                  |       |
|---------------------|--------------------------------------------------------------------------------------------------------------------------------------------------------------------------------------------------------------------------------------------------------------------------------------------------------------------------------------------------------------------------------------------------------------|----|------------|----------|------------------|-------|
| Product description | SINORA SIN-RIM-04U46-BK<br>19" 4U Hard shell plastic rack,<br>X-Design,<br>Stackable,<br>Sturdy draw latches,<br>Lid in front and at the rear removable,<br>Rack strip - Rack strip = 460 mm<br>Rack strip in front - Lid at the rear = 520 mm<br>Lid in front - Rack strip in front = 60 mm<br>Rack strip - Closing edge = 30 mm<br>Material: PP plastic<br>incl. 20pcs set rack screw sets<br>Color: black |    |            |          |                  |       |
| Design              | Sinora X-Design Rack                                                                                                                                                                                                                                                                                                                                                                                         |    |            |          |                  |       |
| GTIN                | 4260655270470                                                                                                                                                                                                                                                                                                                                                                                                |    |            |          |                  |       |
| Sinora Cases        |                                                                                                                                                                                                                                                                                                                                                                                                              | Mz | 02.08.2023 | Item No. | SIN-RIM-04U46-BK | Page1 |