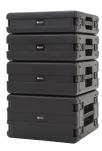

## 

Dimensions

Exterior Dimensions: 580 x 260 x 615 mm (WxHxD)

\_\_\_\_

| Weight              | 8,20 kg                                                                                                                                                                                                                                                                                                                                                                                                      |    |            |          |                  |       |
|---------------------|--------------------------------------------------------------------------------------------------------------------------------------------------------------------------------------------------------------------------------------------------------------------------------------------------------------------------------------------------------------------------------------------------------------|----|------------|----------|------------------|-------|
| Product description | SINORA SIN-RIM-04U46-BK<br>19" 4U Hard shell plastic rack,<br>X-Design,<br>Stackable,<br>Sturdy draw latches,<br>Lid in front and at the rear removable,<br>Rack strip - Rack strip = 460 mm<br>Rack strip in front - Lid at the rear = 520 mm<br>Lid in front - Rack strip in front = 60 mm<br>Rack strip - Closing edge = 30 mm<br>Material: PP plastic<br>incl. 20pcs set rack screw sets<br>Color: black |    |            |          |                  |       |
| Design              | Sinora X-Design Rack                                                                                                                                                                                                                                                                                                                                                                                         |    |            |          |                  |       |
| GTIN                | 4260655270470                                                                                                                                                                                                                                                                                                                                                                                                |    |            |          |                  |       |
| Sinora Cases        |                                                                                                                                                                                                                                                                                                                                                                                                              | Mz | 02.08.2023 | Item No. | SIN-RIM-04U46-BK | Page1 |