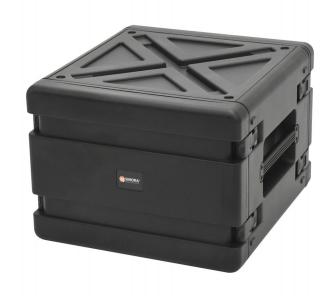

## **Datasheet**

Product name 19inch SINORA 8U Hard shell Rack

Item No. SIN-RIM-08U46-BK

**Dimensions** Exterior Dimensions: 580 x 435 x 615 mm (WxHxD)

H T

Weight 13,00 kg

Product description SINORA SIN-RIM-08U46-BK

19" 8U Hard shell plastic rack,

X-Design, Stackable,

Sturdy draw latches,

Lid in front and at the rear removable, Rack strip - Rack strip = 460 mm

Rack strip in front - Lid at the rear = 520 mm Lid in front - Rack strip in front = 60 mm

Rack strip - Closing edge = 30 mm

Material: PP plastic

incl. 32pcs set rack screw sets

Color: black

Design Sinora X-Design Rack

**GTIN** 4260655270715

| Sinora Cases | Mz 03.08.2023 | Item No. SIN-RIM-08U46-BK | Page1 |
|--------------|---------------|---------------------------|-------|
|--------------|---------------|---------------------------|-------|