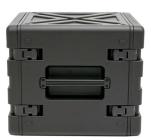

## 19inch SINORA 10U Hard shell Rack

Item No.

SIN-RIM-10U46-BK

## 

Dimensions

Exterior Dimensions: 580 x 530 x 615 mm (WxHxD)

| Б                   |                                                                                                                                                                                                                                                                                                                                                                                                               |               |          |                  |       |
|---------------------|---------------------------------------------------------------------------------------------------------------------------------------------------------------------------------------------------------------------------------------------------------------------------------------------------------------------------------------------------------------------------------------------------------------|---------------|----------|------------------|-------|
| Weight              | 14,80 kg                                                                                                                                                                                                                                                                                                                                                                                                      |               |          |                  |       |
| Product description | SINORA SIN-RIM-10U46-BK<br>19" 10U Hard shell plastic rack,<br>X-Design,<br>Stackable,<br>Sturdy draw latches,<br>Lid in front and at the rear removable,<br>Rack strip - Rack strip = 460 mm<br>Rack strip in front - Lid at the rear = 520 mm<br>Lid in front - Rack strip in front = 60 mm<br>Rack strip - Closing edge = 30 mm<br>Material: PP plastic<br>incl. 32pcs set rack screw sets<br>Color: black |               |          |                  |       |
| Design              | Sinora X-Design Rack                                                                                                                                                                                                                                                                                                                                                                                          |               |          |                  |       |
| GTIN                | 4260655270722                                                                                                                                                                                                                                                                                                                                                                                                 |               |          |                  |       |
| Sinora Cases        |                                                                                                                                                                                                                                                                                                                                                                                                               | Mz 03.08.2023 | Item No. | SIN-RIM-10U46-BK | Page1 |