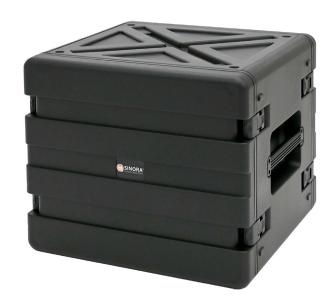

## 19inch SINORA 10U Hard shell Rack

Item No.

SIN-RIM-10U46-BK

## 

Dimensions

Exterior Dimensions: 580 x 530 x 615 mm (WxHxD)

| Б                   |                                                                                                                                                                                                                                                                                                                                                                                                               |               |          |                  |       |
|---------------------|---------------------------------------------------------------------------------------------------------------------------------------------------------------------------------------------------------------------------------------------------------------------------------------------------------------------------------------------------------------------------------------------------------------|---------------|----------|------------------|-------|
| Weight              | 14,80 kg                                                                                                                                                                                                                                                                                                                                                                                                      |               |          |                  |       |
| Product description | SINORA SIN-RIM-10U46-BK<br>19" 10U Hard shell plastic rack,<br>X-Design,<br>Stackable,<br>Sturdy draw latches,<br>Lid in front and at the rear removable,<br>Rack strip - Rack strip = 460 mm<br>Rack strip in front - Lid at the rear = 520 mm<br>Lid in front - Rack strip in front = 60 mm<br>Rack strip - Closing edge = 30 mm<br>Material: PP plastic<br>incl. 32pcs set rack screw sets<br>Color: black |               |          |                  |       |
| Design              | Sinora X-Design Rack                                                                                                                                                                                                                                                                                                                                                                                          |               |          |                  |       |
| GTIN                | 4260655270722                                                                                                                                                                                                                                                                                                                                                                                                 |               |          |                  |       |
| Sinora Cases        |                                                                                                                                                                                                                                                                                                                                                                                                               | Mz 03.08.2023 | Item No. | SIN-RIM-10U46-BK | Page1 |