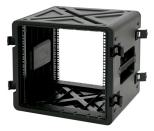

## 19inch SINORA 10U Hard shell Rack

Item No.

SIN-RIM-10U46-BK

## 

Dimensions

Exterior Dimensions: 580 x 530 x 615 mm (WxHxD)

| Б                   |                                                                                                                                                                                                                                                                                                                                                                                                               |               |          |                  |       |
|---------------------|---------------------------------------------------------------------------------------------------------------------------------------------------------------------------------------------------------------------------------------------------------------------------------------------------------------------------------------------------------------------------------------------------------------|---------------|----------|------------------|-------|
| Weight              | 14,80 kg                                                                                                                                                                                                                                                                                                                                                                                                      |               |          |                  |       |
| Product description | SINORA SIN-RIM-10U46-BK<br>19" 10U Hard shell plastic rack,<br>X-Design,<br>Stackable,<br>Sturdy draw latches,<br>Lid in front and at the rear removable,<br>Rack strip - Rack strip = 460 mm<br>Rack strip in front - Lid at the rear = 520 mm<br>Lid in front - Rack strip in front = 60 mm<br>Rack strip - Closing edge = 30 mm<br>Material: PP plastic<br>incl. 32pcs set rack screw sets<br>Color: black |               |          |                  |       |
| Design              | Sinora X-Design Rack                                                                                                                                                                                                                                                                                                                                                                                          |               |          |                  |       |
| GTIN                | 4260655270722                                                                                                                                                                                                                                                                                                                                                                                                 |               |          |                  |       |
| Sinora Cases        |                                                                                                                                                                                                                                                                                                                                                                                                               | Mz 03.08.2023 | Item No. | SIN-RIM-10U46-BK | Page1 |