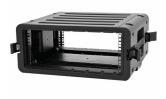

## **Datasheet**

Product name 19inch SINORA 4U Rack with Trolley

Item No. SIN-RIM-W04U46-BK

**Dimensions** 

Exterior Dimensions with Trolley: 585 x 260 x 615 mm (WxHxD)

Weight 10,67 kg

Product description SINORA SIN-RIM-W04U46-BK

19" 4U Hard shell plastic rack,

with Trolley, stackable, Sturdy draw latches,

Lid in front and at the rear removable, Rack strip - rack strip = 460 mm

Rack strip in front - lid at the rear = 520 mm Lid in front - rack strip in front = 60 mm

Rack strip - Closing edge = 30 mm

Material: PP plastic

incl. 20pcs set rack screw sets

Color: black

**Design** Sinora Trolley Rack

**GTIN** 4260655270753