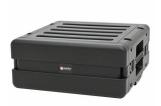

## **Datasheet**

Product name 19inch SINORA 4U Rack with Trolley

Item No. SIN-RIM-W04U46-BK

**Dimensions** 

Exterior Dimensions with Trolley: 585 x 260 x 615 mm (WxHxD)

Weight 10,67 kg

Product description SINORA SIN-RIM-W04U46-BK

19" 4U Hard shell plastic rack,

with Trolley, stackable, Sturdy draw latches,

Lid in front and at the rear removable, Rack strip - rack strip = 460 mm

Rack strip in front - lid at the rear = 520 mm Lid in front - rack strip in front = 60 mm

Rack strip - Closing edge = 30 mm

Material: PP plastic

incl. 20pcs set rack screw sets

Color: black

**Design** Sinora Trolley Rack

**GTIN** 4260655270753