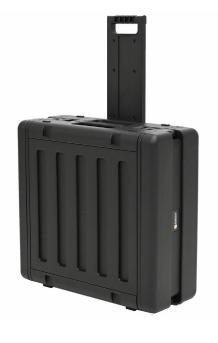

## **Datasheet**

Product name 19inch SINORA 4U Rack with Trolley

Item No. SIN-RIM-W04U46-BK

**Dimensions** 

Exterior Dimensions with Trolley: 585 x 260 x 615 mm (WxHxD)

Weight 10,67 kg

Product description SINORA SIN-RIM-W04U46-BK

19" 4U Hard shell plastic rack,

with Trolley, stackable, Sturdy draw latches,

Lid in front and at the rear removable, Rack strip - rack strip = 460 mm

Rack strip in front - lid at the rear = 520 mm Lid in front - rack strip in front = 60 mm

Rack strip - Closing edge = 30 mm

Material: PP plastic

incl. 20pcs set rack screw sets

Color: black

**Design** Sinora Trolley Rack

**GTIN** 4260655270753