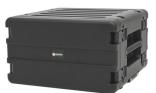

## **19inch SINORA 6U Rack with Trolley**

Item No.

SIN-RIM-W06U46-BK

Dimensions

Exterior Dimensions with Trolley: 585 x 350 x 615 mm (WxHxD)

 Weight
 12,80 kg

 Product description
 SINORA SIN-RIM-W06U46-BK 19" 6U Hard shell plastic rack, with Trolley, stackable, Sturdy draw latches, Lid in front and at the rear removable, Rack strip - rack strip = 460 mm Rack strip in front - lid at the rear = 520 mm Lid in front - rack strip in front = 60 mm Rack strip - Closing edge = 30 mm Material: PP plastic

Design Sinora Trolley Rack

incl. 32pcs set rack screw sets

Color: black

GTIN 4260655270760

Sinora Cases