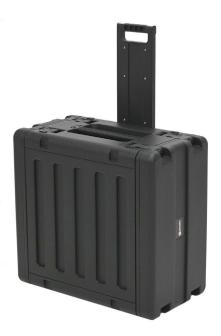

## **19inch SINORA 6U Rack with Trolley**

Item No.

SIN-RIM-W06U46-BK

Dimensions

Exterior Dimensions with Trolley: 585 x 350 x 615 mm (WxHxD)

 Weight
 12,80 kg

 Product description
 SINORA SIN-RIM-W06U46-BK 19" 6U Hard shell plastic rack, with Trolley, stackable, Sturdy draw latches, Lid in front and at the rear removable, Rack strip - rack strip = 460 mm Rack strip in front - lid at the rear = 520 mm Lid in front - rack strip in front = 60 mm Rack strip - Closing edge = 30 mm Material: PP plastic

Design Sinora Trolley Rack

incl. 32pcs set rack screw sets

Color: black

GTIN 4260655270760

Sinora Cases