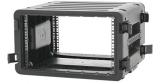

## **19inch SINORA 6U Rack with Trolley**

Item No.

SIN-RIM-W06U46-BK

Dimensions

Exterior Dimensions with Trolley: 585 x 350 x 615 mm (WxHxD)

 Weight
 12,80 kg

 Product description
 SINORA SIN-RIM-W06U46-BK 19" 6U Hard shell plastic rack, with Trolley, stackable, Sturdy draw latches, Lid in front and at the rear removable, Rack strip - rack strip = 460 mm Rack strip in front - lid at the rear = 520 mm Lid in front - rack strip in front = 60 mm Rack strip - Closing edge = 30 mm Material: PP plastic

Design Sinora Trolley Rack

incl. 32pcs set rack screw sets

Color: black

GTIN 4260655270760

Sinora Cases