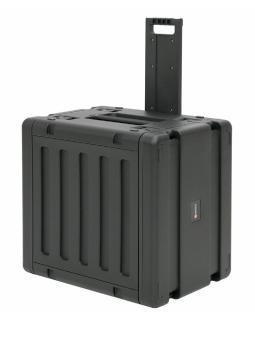

## **Datasheet**

Product name 19inch SINORA 8U Rack with Trolley

Item No. SIN-RIM-W08U46-BK

**Dimensions** 

Exterior Dimensions with Trolley: 585 x 435 x 615 mm (WxHxD)

Weight 14,80 kg

Product description SINORA SIN-RIM-W08U46-BK

19" 8U Hard shell plastic rack,

with Trolley, stackable, Sturdy draw latches,

Lid in front and at the rear removable, Rack strip - rack strip = 460 mm

Rack strip in front - lid at the rear = 520 mm Lid in front - rack strip in front = 60 mm Rack strip - Closing edge = 30 mm

Material: PP plastic

incl. 32pcs set rack screw sets

Color: black

**Design** Sinora Trolley Rack

**GTIN** 4260655270777