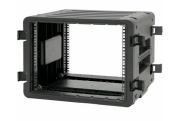

19" 8U Hard shell plastic rack,

with Trolley, stackable, Sturdy draw latches,

Lid in front and at the rear removable, Rack strip - rack strip = 460 mm

Rack strip in front - lid at the rear = 520 mm Lid in front - rack strip in front = 60 mm Rack strip - Closing edge = 30 mm

Material: PP plastic

incl. 32pcs set rack screw sets

Color: black

**Design** Sinora Trolley Rack

**GTIN** 4260655270777