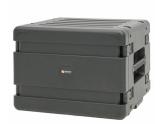

19" 8U Hard shell plastic rack,

with Trolley, stackable, Sturdy draw latches,

Lid in front and at the rear removable, Rack strip - rack strip = 460 mm

Rack strip in front - lid at the rear = 520 mm Lid in front - rack strip in front = 60 mm Rack strip - Closing edge = 30 mm

Material: PP plastic

incl. 32pcs set rack screw sets

Color: black

**Design** Sinora Trolley Rack

**GTIN** 4260655270777