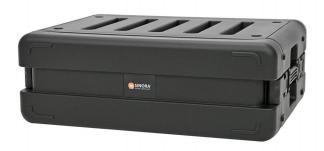

## **Product name**

Item No. SIN-RIM-S03U28-BK

**Dimensions** Exterior Dimensions: 580 x 215 x 435 mm (WxHxD)

Weight 6,92 kg

Product description SINORA SIN-RIM-S03U28-BK

19" 3U Injection mold Hard shell plastic rack,

Short Rack, Stackable,

Sturdy draw latches,

Lid in front and at the rear removable, Rack strip - Rack strip = 276 mm

Rack strip in front - Lid at the rear = 335 mm Lid in front - Rack strip in front = 60 mm

Rack strip - Closing edge = 30 mm

Material: PP plastic

incl. 12pcs set rack screw sets

Color: black

Design SINORA Short Rack

GTIN 4260655270814

| Sinora Cases | Mz 06.12.2023 | Item No. SIN-RIM-S03U28-BI | Page1 |
|--------------|---------------|----------------------------|-------|
|--------------|---------------|----------------------------|-------|