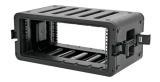

19" 4U Injection mold Hard shell plastic rack,

Short Rack, Stackable,

Sturdy draw latches,

Lid in front and at the rear removable, Rack strip - Rack strip = 276 mm

Rack strip in front - Lid at the rear = 335 mm Lid in front - Rack strip in front = 60 mm

Rack strip - Closing edge = 30 mm

Material: PP plastic

incl. 20pcs set rack screw sets

Color: black

Design SINORA Short Rack

GTIN 4260655270821