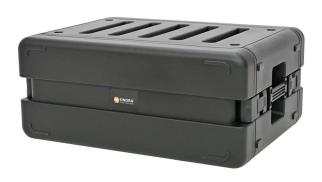

## **Datasheet**

Product name 19inch SINORA 4U Hard shell Short Rack

Item No. SIN-RIM-S04U28-BK

**Dimensions** Exterior Dimensions: 580 x 260 x 435 mm (WxHxD)

Weight 7,62 kg

Product description SINORA SIN-RIM-S04U28-BK

19" 4U Injection mold Hard shell plastic rack,

Short Rack, Stackable,

Sturdy draw latches,

Lid in front and at the rear removable, Rack strip - Rack strip = 276 mm

Rack strip in front - Lid at the rear = 335 mm Lid in front - Rack strip in front = 60 mm