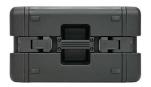

19" 4U Injection mold Hard shell plastic rack,

Short Rack, Stackable,

Sturdy draw latches,

Lid in front and at the rear removable, Rack strip - Rack strip = 276 mm

Rack strip in front - Lid at the rear = 335 mm Lid in front - Rack strip in front = 60 mm