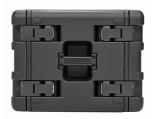

19" 6U Injection mold Hard shell plastic rack,

Short Rack, Stackable,

Sturdy draw latches,

Lid in front and at the rear removable, Rack strip - Rack strip = 276 mm

Rack strip in front - Lid at the rear = 335 mm Lid in front - Rack strip in front = 60 mm