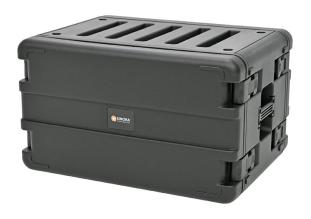

## **Datasheet**

Product name 19inch SINORA 6U Hard shell Short Rack

Item No. SIN-RIM-S06U28-BK

**Dimensions** Exterior Dimensions: 580 x 350 x 435 mm (WxHxD)

Weight 9,48 kg

Product description SINORA SIN-RIM-S06U28-BK

19" 6U Injection mold Hard shell plastic rack,

Short Rack, Stackable,

Sturdy draw latches,

Lid in front and at the rear removable, Rack strip - Rack strip = 276 mm

Rack strip in front - Lid at the rear = 335 mm Lid in front - Rack strip in front = 60 mm

Rack strip - Closing edge = 30 mm

Material: PP plastic

incl. 32pcs set rack screw sets

Color: black

Design SINORA Short Rack

GTIN 4260655270838