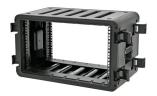

19" 6U Injection mold Hard shell plastic rack,

Short Rack, Stackable,

Sturdy draw latches,

Lid in front and at the rear removable, Rack strip - Rack strip = 276 mm

Rack strip in front - Lid at the rear = 335 mm Lid in front - Rack strip in front = 60 mm

Rack strip - Closing edge = 30 mm

Material: PP plastic

incl. 32pcs set rack screw sets

Color: black

Design SINORA Short Rack

GTIN 4260655270838